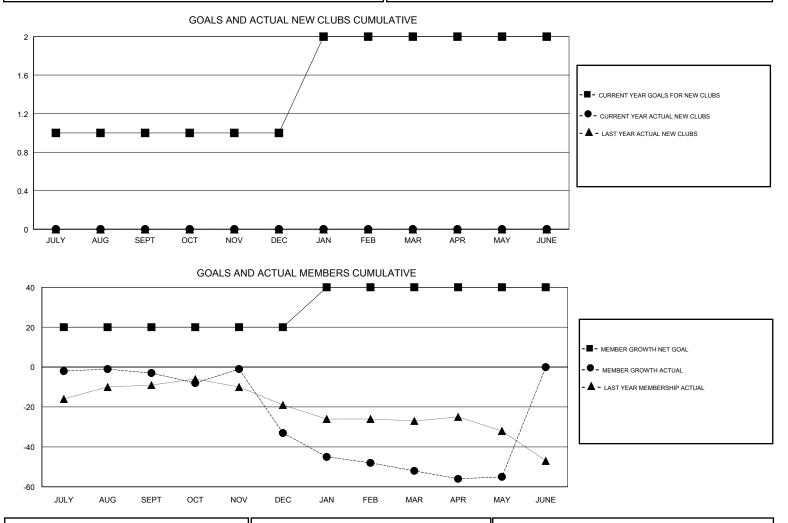

## GMT CA

| Clubs                 |               |           |               | Members               |                           |                         |                                                    |  |
|-----------------------|---------------|-----------|---------------|-----------------------|---------------------------|-------------------------|----------------------------------------------------|--|
| RESULTS FOR 2018-2019 |               |           |               | RESULTS FOR 2018-2019 |                           |                         |                                                    |  |
| QUARTER               | NEW CLUB GOAL | NEW CLUBS | DROPPED CLUBS | QUARTER               | MEMBER GROWTH NET<br>GOAL | MEMBER GROWTH<br>ACTUAL | DROPPED<br>MEMBERS ACTUAL<br>(including transfers) |  |
| JULY/AUG/SEPT         | 1             | 0         | 1             | JULY/AUG/SEPT         | 20                        | 31                      | 30                                                 |  |
| OCT/NOV/DEC           | 0             | 0         | 0             | OCT/NOV/DEC           | 0                         | 25                      | 51                                                 |  |
| JAN/FEB/MAR           | 1             | 0         | 1             | JAN/FEB/MAR           | 20                        | 19                      | 36                                                 |  |
| APR/MAY/JUNE          | 0             | 0         | 0             | APR/MAY/JUNE          | 0                         | 19                      | 22                                                 |  |